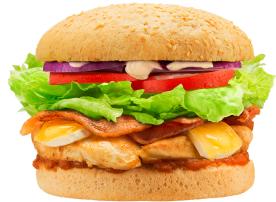

## **BACON BACKFIRE**

BACON BACKFIRE INGREDIENTS: Grilled chicken, bacon, brie, salad, Relish, BurgerFuel Aioli & a wholemeal bun.

| BACON BACKFIRE SERVED ON A WHOLEMEAL BUN |                  |                          |  |
|------------------------------------------|------------------|--------------------------|--|
| AVERAGE SERVING SIZE: 405G               | AVERAGE PER 100G | AVERAGE PER SERVE (405G) |  |
| ENERGY (KJ)                              | 915              | 3700                     |  |
| ENERGY (CAL)                             | 219              | 885                      |  |
| PROTEIN (G)                              | 17               | 68                       |  |
| FAT, TOTAL (G)                           | 10               | 42                       |  |
| - SATURATED (G)                          | 3.1              | 13                       |  |
| CARBOHYDRATES (G)                        | 14               | 58                       |  |
| - SUGARS (G)                             | 3.4              | 14                       |  |
| SODIUM (MG)                              | 538              | 2177                     |  |